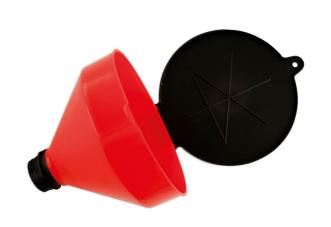

## 250mm Oil Drum Funnel With Grill

Robust oil drum funnel with a fixed spout and large capacity (250mm x 200mm) designed for the efficient draining of used oil filters, as well as returning unused oil to the barrel. Features a hinged top lid to prevent contamination, an adaptor and open mesh grill that allows oil filters to drain directly into the drum for faster clean-up. There is a tab handle on the side with a hanging hole for storage and the funnel is made from thick (2.5mm) polypropylene that is oil resistant and PAHS and REACH compliant, ideal for the professional automotive workshop.

## **Additional Information**

- Funnel with lid and filter for oil drum.
- · Supplied with grill to allow filters to drain direct into oil drum.
- Supplied with adaptor for oil drums suitable for draining waste oil or draining unused oil into the drum.
- · Diameter: 250mm; depth 200mm.
- Manufactured from polypropylene (PP). Conforms to PAHS & REACH.