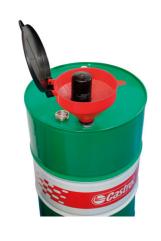

## 250mm Oil Drum Funnel With Grill

Robust oil drum funnel with a fixed spout and large capacity (250mm x 200mm) designed for the efficient draining of used oil filters, as well as returning unused oil to the barrel. Features a hinged top lid to prevent contamination, an adaptor and open mesh grill that allows oil filters to drain directly into the drum for faster clean-up. There is a tab handle on the side with a hanging hole for storage and the funnel is made from thick (2.5mm) polypropylene that is oil resistant and PAHS and REACH compliant, ideal for the professional automotive workshop.

## **Additional Information**

- Funnel with lid and filter for oil drum.
- · Supplied with grill to allow filters to drain direct into oil drum.
- Supplied with adaptor for oil drums suitable for draining waste oil or draining unused oil into the drum.
- · Diameter: 250mm; depth 200mm.
- Manufactured from polypropylene (PP). Conforms to PAHS & REACH.