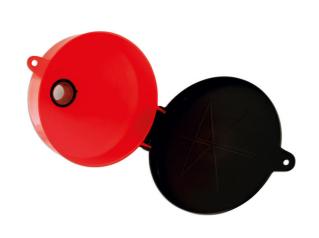

## 250mm Oil Drum Funnel With Grill

Robust oil drum funnel with a fixed spout and large capacity (250mm x 200mm) designed for the efficient draining of used oil filters, as well as returning unused oil to the barrel. Features a hinged top lid to prevent contamination, an adaptor and open mesh grill that allows oil filters to drain directly into the drum for faster clean-up. There is a tab handle on the side with a hanging hole for storage and the funnel is made from thick (2.5mm) polypropylene that is oil resistant and PAHS and REACH compliant, ideal for the professional automotive workshop.

## **Additional Information**

- Funnel with lid and filter for oil drum.
- · Supplied with grill to allow filters to drain direct into oil drum.
- Supplied with adaptor for oil drums suitable for draining waste oil or draining unused oil into the drum.
- · Diameter: 250mm; depth 200mm.
- Manufactured from polypropylene (PP). Conforms to PAHS & REACH.