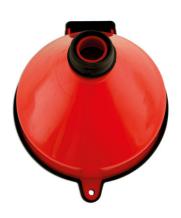

## 250mm Oil Drum Funnel With Grill

Robust oil drum funnel with a fixed spout and large capacity (250mm x 200mm) designed for the efficient draining of used oil filters, as well as returning unused oil to the barrel. Features a hinged top lid to prevent contamination, an adaptor and open mesh grill that allows oil filters to drain directly into the drum for faster clean-up. There is a tab handle on the side with a hanging hole for storage and the funnel is made from thick (2.5mm) polypropylene that is oil resistant and PAHS and REACH compliant, ideal for the professional automotive workshop.

## **Additional Information**

- Funnel with lid and filter for oil drum.
- · Supplied with grill to allow filters to drain direct into oil drum.
- Supplied with adaptor for oil drums suitable for draining waste oil or draining unused oil into the drum.
- · Diameter: 250mm; depth 200mm.
- Manufactured from polypropylene (PP). Conforms to PAHS & REACH.