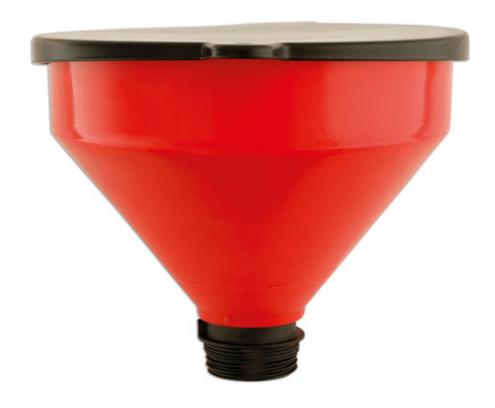

## 250mm Oil Drum Funnel With Grill

Robust oil drum funnel with a fixed spout and large capacity (250mm x 200mm) designed for the efficient draining of used oil filters, as well as returning unused oil to the barrel. Features a hinged top lid to prevent contamination, an adaptor and open mesh grill that allows oil filters to drain directly into the drum for faster clean-up. There is a tab handle on the side with a hanging hole for storage and the funnel is made from thick (2.5mm) polypropylene that is oil resistant and PAHS and REACH compliant, ideal for the professional automotive workshop.

## **Additional Information**

- Funnel with lid and filter for oil drum.
- · Supplied with grill to allow filters to drain direct into oil drum.
- Supplied with adaptor for oil drums suitable for draining waste oil or draining unused oil into the drum.
- · Diameter: 250mm; depth 200mm.
- Manufactured from polypropylene (PP). Conforms to PAHS & REACH.